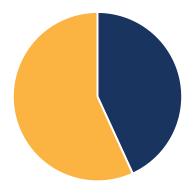

# OF DONORS & CONTRIBUTORS

43% WERE
REPEAT DONORS
FROM 2019

57% WERE NEW OR RE-ENGAGED DONORS \$683.64

**AVERAGE GIFT** 

**56** 